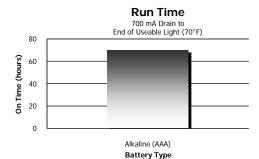

# **ECONOMICAL**

- 70 hour runtime between battery changes
- LED never needs replacing

# Performance: